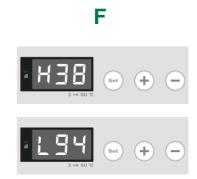

Add your FOC Connect to a laboratory or create a new one selecting "Laboratory Management".

On the display you will see "---".

On the display of the FOC Connect will appear a four digits One Time Code (OTC). The first numbers are preceded by the letter "H" and the last ones by the letter "L". Enter this number (e.g. 3894), press