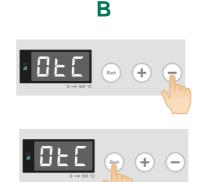

# <u>≥ 250</u> + -

Α

Press the Set key for 3 seconds.

Press the – key until *OTC* appears, then press Set.

Ε

Login on VELP Ermes with your ID and Password and select "Device Registration".

| Product code  |      |
|---------------|------|
| Serial Number |      |
| Purchase date |      |
|               | Next |
|               |      |
|               |      |
|               |      |