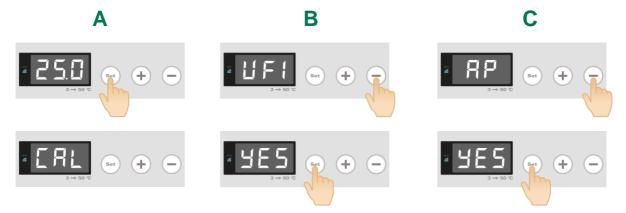

#### SECOND STEP | CONNECT THE INSTRUMENT TO YOUR WI-FI NETWORK

- Turn on your FOC Connect
  - A. Press the Set key for 3 seconds; the display shows CAL
  - B. Press the key until UFI appears; then press Set, press the key to select YES and press Set to confirm
  - **C.** Press the key until *AP* appears; then press Set, press the key to select *YES* and press Set to confirm The Wi-Fi led starts blinking quickly