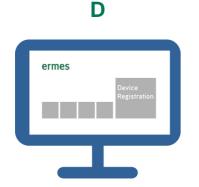

#### FIRST STEP | ACTIVATE YOUR VELP ERMES ACCOUNT

- o Go to <u>www.velp.com</u> through your internet browser.
- o In the Smart Lab menu click on "Configure Your VELP Ermes Account". Fill in the form and accept Terms and Conditions.
- You will receive an email containing your ID, Password and a link to proceed to VELP Ermes authentication at the email address that you entered during the registration.
- o At the first login on VELP Ermes platform a new password will be requested: remember to change it!

#### THIRD STEP | REGISTRATION ON VELP ERMES PLATFORM