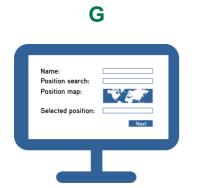

Enter the FOC Connect product code, serial number (you can find this information on the silver label on the back of it) and purchase date. Press Next.

Give a name to your FOC Connect and enter the address where your instrument is located. Press Next

Add your FOC Connect to a laboratory or create a new one selecting "Laboratory Management".

On the display you will see "---".

On the display of the FOC Connect will appear a four digits One Time Code (OTC). The first numbers are preceded by the letter "H" and the last ones by the letter "L". Enter this number (e.g. 3894), press